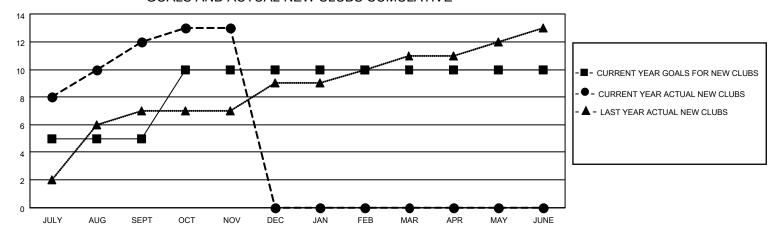

## GOALS AND ACTUAL NEW CLUBS CUMULATIVE

## MONTHLY MEMBERSHIP PROGRESS REPORT

LOCATION INDIA District 324 H Results as of: 11/30/2022

| Clubs RESULTS FOR 2022-2023 |   |    |   | Members RESULTS FOR 2022-2023 |     |     |     |
|-----------------------------|---|----|---|-------------------------------|-----|-----|-----|
|                             |   |    |   |                               |     |     |     |
| JULY/AUG/SEPT               | 5 | 12 | 1 | JULY/AUG/SEPT                 | 175 | 391 | 139 |
| OCT/NOV/DEC                 | 5 | 1  | 0 | OCT/NOV/DEC                   | 80  | 70  | 44  |
| JAN/FEB/MAR                 | 0 | 0  | 0 | JAN/FEB/MAR                   | 0   | 0   | 0   |
| APR/MAY/JUNE                | 0 | 0  | 0 | APR/MAY/JUNE                  | 0   | 0   | 0   |