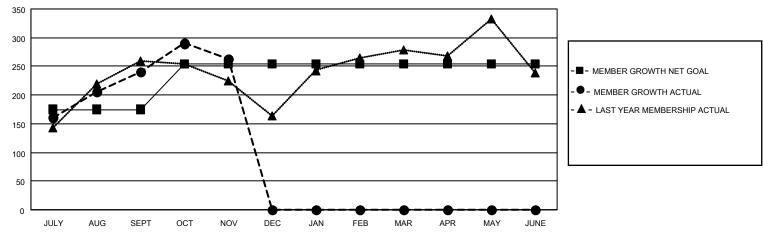

## GOALS AND ACTUAL MEMBERS CUMULATIVE

| DROPPED CLUBS: 1 |     | 77 CLUBS OF 103 ADDED 1 OR<br>MORE NEW MEMBERS | GENDER DISTRIBUTION       |                |  |
|------------------|-----|------------------------------------------------|---------------------------|----------------|--|
|                  |     | WORE NEW WEINBERS                              | MALE                      | 2,930 (84.93%) |  |
|                  |     |                                                | FEMALE                    | 519 (15.04%)   |  |
| DROPPED MEMBERS  |     |                                                | NON BINARY                | 1 (0.03%)      |  |
|                  |     |                                                | PREFER NOT TO ANSWER      | 0 (0.00%)      |  |
| DECEASED         | 6   |                                                |                           |                |  |
| CLUB CANCELLED   | 0   | CLICK HERE FOR CUMULATIVE                      | TOTAL FAMILY UNIT MEMBERS | 954            |  |
| OTHER            | 177 | MEMBERSHIP DATA                                |                           |                |  |
| TOTAL            | 183 |                                                | FAMILY MEMBERS PAYING HAI | F DUES 583     |  |
|                  |     |                                                |                           |                |  |

## MONTHLY MEMBERSHIP PROGRESS REPORT

LOCATION INDIA District 324 H Results as of: 11/30/2022

| Clubs RESULTS FOR 2022-2023 |   |    |   | Members RESULTS FOR 2022-2023 |     |     |     |
|-----------------------------|---|----|---|-------------------------------|-----|-----|-----|
|                             |   |    |   |                               |     |     |     |
| JULY/AUG/SEPT               | 5 | 12 | 1 | JULY/AUG/SEPT                 | 175 | 391 | 139 |
| OCT/NOV/DEC                 | 5 | 1  | 0 | OCT/NOV/DEC                   | 80  | 70  | 44  |
| JAN/FEB/MAR                 | 0 | 0  | 0 | JAN/FEB/MAR                   | 0   | 0   | 0   |
| APR/MAY/JUNE                | 0 | 0  | 0 | APR/MAY/JUNE                  | 0   | 0   | 0   |